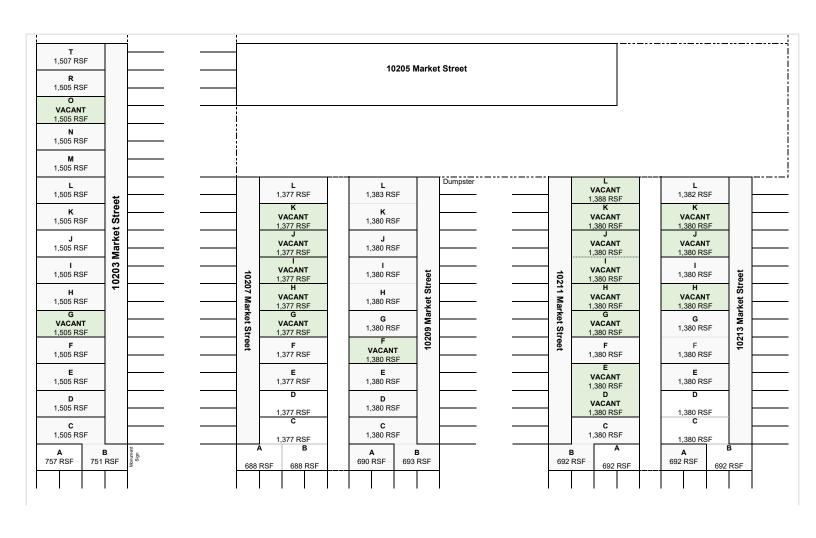

gewood at Market Street Business Park, including:

- Concrete repairs throughout the site
- New roofs installed and roof repairs completed on all six buildings
- New speculative improvements completed in vacancies, including new rollup doors, AC units, lighting, office & restroom finishes and metal framing, throughout the park
- Substantial improvements completed at 10205 Market Street, a single-tenant 14,500 SF opportunity, including:
  - Exterior building improvements completed including new metal framing and new paint
  - Spec office finishes and new lighting throughout, including a second floor of office plus mezzanine level in the warehouse
  - Concrete repairs completed in the dedicated yard and truck court
- New project branded signage installed throughout











#### SITEPLAN





# FLOOR PLANS



STANDARD 1,505 SF



STANDARD 1,377 SF

# PARK HIGHLIGHTS

# Building 1:

Building Size: 24,003 SF Clear Height: 12'

# Building 2:

Building Size: 15,122 SF Clear Height: 12'

# Building 3:

Building Size: 15,124 SF Clear Height: 12'

#### Building 4:

Building Size: 15,122 SF Clear Height: 12'

### Building 5:

Building Size: 15,123 SF Clear Height: 12'

#### Building 6:

Building Size: 14,435 SF Clear Height: 20'

#### **AMENITIES & FEATURES:**

Move-in ready suites available featuring dedicated office space, restrooms, grade-level loading doors and dedicated parking spaces.











LEASED BY:



OWNED & MANAGED BY:

PAGEWOOD

**LEASING CONTACTS:** 

DERICK PERKINS derickp@alpinecre.net 432-296-2994

KYLE FISCHER kylef@alpinecre.net 281-627-0834