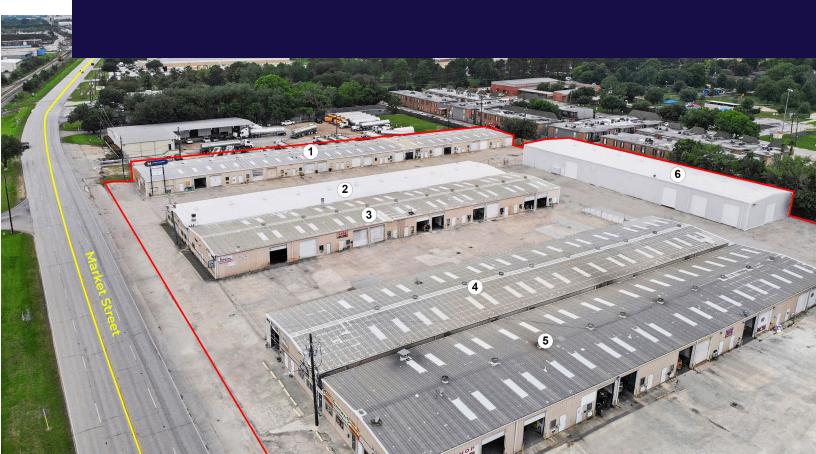

#### SITEPLAN

# Building 1:

Building Size: 24,003 SF Clear Height: 12'

# Building 2:

Building Size: 15,122 SF Clear Height: 12'

# Building 3:

Building Size: 15,124 SF Clear Height: 12'

#### Building 4:

Building Size: 15,122 SF Clear Height: 12'

### Building 5:

Building Size: 15,123 SF Clear Height: 12'

#### Building 6:

Building Size: 14,435 SF Clear Height: 20'