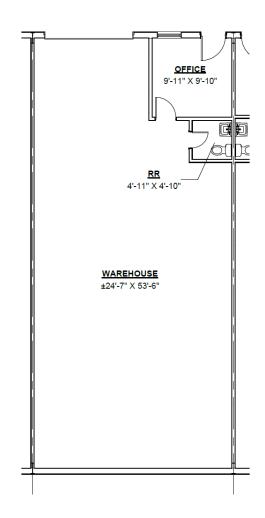

ncluding:

- Concrete repairs throughout the site
- New roofs installed and roof repairs completed on all six buildings
- New speculative improvements completed in vacancies, including new rollup doors, AC units, lighting, office & restroom finishes and metal framing, throughout the park
- Substantial improvements completed at 10205 Market Street, a single-tenant 14,500 SF opportunity, including:
  - Exterior building improvements completed including new metal framing and new paint
  - Spec office finishes and new lighting throughout, including a second floor of office plus mezzanine level in the warehouse
  - Concrete repairs completed in the dedicated yard and truck court
- New project branded signage installed throughout











#### SITEPLAN





# FLOOR PLANS



STANDARD 1,505 SF



STANDARD 1,377 SF

# PARK HIGHLIGHTS

# Building 1:

Building Size: 24,003 SF Clear Height: 12'

# Building 2:

Building Size: 15,122 SF Clear Height: 12'

# Building 3:

Building Size: 15,124 SF Clear Height: 12'

#### Building 4:

Building Size: 15,122 SF Clear Height: 12'

### Building 5:

Building Size: 15,123 SF Clear Height: 12'

#### Building 6:

Building Size: 14,435 SF Clear Height: 20'

#### **AMENITIES & FEATURES:**

Move-in ready suites available featuring dedicated office space, restrooms, grade-level loading doors and dedicated parking spaces.











LEASED BY:



OWNED & MANAGED BY:

PAGEWOOD

**LEASING CONTACTS:** 

DERICK PERKINS derickp@alpinecre.net 432-296-2994

KYLE FISCHER kylef@alpinecre.net 281-627-0834