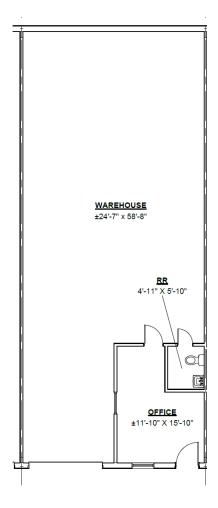

reet Business Park, including:

- Concrete repairs throughout the site
- New roofs installed and roof repairs completed on all six buildings
- New speculative improvements completed in vacancies, including new rollup doors, AC units, lighting, office & restroom finishes and metal framing, throughout the park
- Substantial improvements completed at 10205 Market Street, a single-tenant 14,500 SF opportunity, including:
  - Exterior building improvements completed including new metal framing and new paint
  - Spec office finishes and new lighting throughout, including a second floor of office plus mezzanine level in the warehouse
  - Concrete repairs completed in the dedicated yard and truck court
- New project branded signage installed throughout











#### SITEPLAN





# FLOOR PLANS



STANDARD 1,505 SF



STANDARD 1,377 SF

# PARK HIGHLIGHTS

# Building 1:

Building Size: 24,003 SF Clear Height: 12'

# Building 2:

Building Size: 15,122 SF Clear Height: 12'

# Building 3:

Building Size: 15,124 SF Clear Height: 12'

#### Building 4:

Building Size: 15,122 SF Clear Height: 12'

### Building 5:

Building Size: 15,123 SF Clear Height: 12'

#### Building 6:

Building Size: 14,435 SF Clear Height: 20'

#### **AMENITIES & FEATURES:**

Move-in ready suites available featuring dedicated office space, restrooms, grade-level loading doors and dedicated parking spaces.











LEASED BY:



OWNED & MANAGED BY:

PAGEWOOD

**LEASING CONTACTS:** 

DERICK PERKINS derickp@alpinecre.net 432-296-2994

KYLE FISCHER kylef@alpinecre.net 281-627-0834