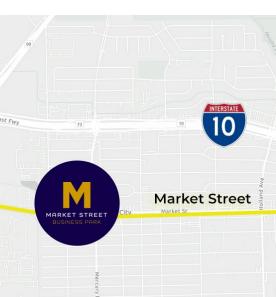

#### THE PROPERTY

Market Street Business Park is an infill multi-tenant industrial park offering suites ranging from 600-15,000 SF of space across six buildings. The Park provides easy access to major thoroughfares of I-610 (0.9 Miles) and I-10 (0.5 Miles) by way of Market Street and Mercury Drive.