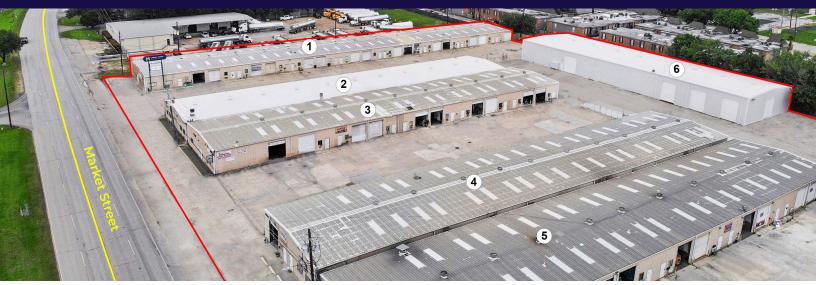

## THE PROPERTY

Market Street Business Park is an infill multi-tenant industrial park offering suites ranging from 600-15,000 SF of space across six buildings. The Park provides easy access to major thoroughfares of I-610 (0.9 Miles) and I-10 (0.5 Miles) by way of Market Street and Mercury Drive.

## TOTAL SF: 4,131 FEATURES:

- Concrete repairs throughout the site
- New roofs installed and roof repairs completed on all six buildings
- New speculative improvements completed in vacancies, including new rollup doors, AC units, lighting, office & restroom finishes and metal framing, throughout the park