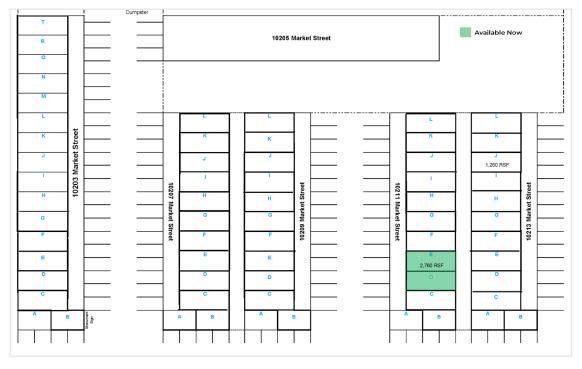

## THE PROPERTY

Market Street Business Park is an infill multi-tenant industrial park offering suites ranging from 600-15,000 SF of space across six buildings. The Park provides easy access to major thoroughfares of I-610 (0.9 Miles) and I-10 (0.5 Miles) by way of Market Street and Mercury Drive.

## TOTAL SF: 4,131 FEATURES:

- Concrete repairs throughout the site
- New roofs installed and roof repairs completed on all six buildings
- New speculative improvements completed in vacancies, including new rollup doors, AC units, lighting, office & restroom finishes and metal framing, throughout the park