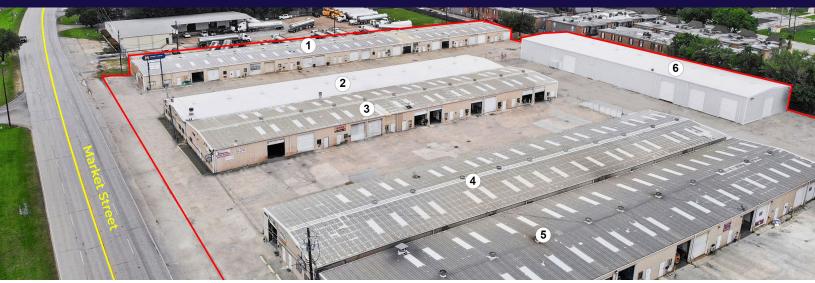

## THE PROPERTY

Market Street Business Park is an infill multi-tenant industrial park offering suites ranging from 600-15,000 SF of space across six buildings. The Park provides easy access to major thoroughfares of I-610 (0.9 Miles) and I-10 (0.5 Miles) by way of Market Street and Mercury Drive.

## TOTAL SF: 4,131 FEATURES:

- Concrete repairs throughout the site
- New roofs installed and roof repairs completed on all six buildings
- New speculative improvements completed in vacancies, including new rollup doors, AC units, lighting, office & restroom finishes and metal framing, throughout the park