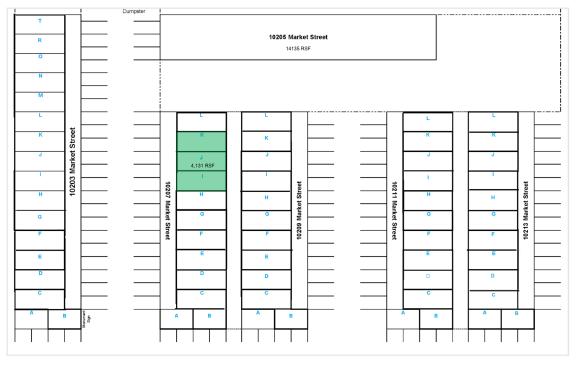

## TOTAL SF: 4,131 FEATURES:

- Concrete repairs throughout the site
- New roofs installed and roof repairs completed on all six buildings
- New speculative improvements completed in vacancies, including new rollup doors, AC units, lighting, office & restroom finishes and metal framing, throughout the park