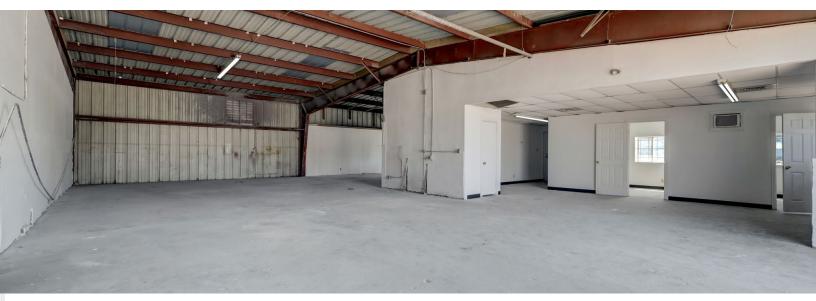

## TOTAL SF: 4,131 FEATURES:

- Concrete repairs throughout the site
- New roofs installed and roof repairs completed on all six buildings
- New speculative improvements completed in vacancies, including new rollup doors, AC units, lighting, office & restroom finishes and metal framing, throughout the park