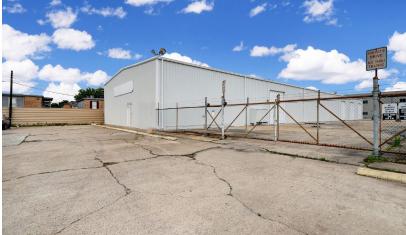

## 10205 MARKET STREET

Market Street Business Park is an infill multi-tenant industrial park that provides easy access to major thoroughfares of I-610 (0.9 Miles) and I-10 (0.5 Miles) by way of Market Street and Mercury Drive.

## PROPERTY HIGHLIGHTS:

Building Size: 14,435 SF Doors: [4] Grade-level Eave Height: 19' - 9" Peak Height: 22' - 2"

Additional features include an enclosed, electrified gate with three access points, additional usable yard space, LED warehouse lighting, new roofing, improved fencing and an in-suite office upgrade.