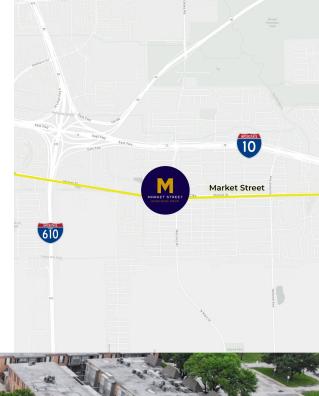

## 10205 MARKET STREET

Market Street Business Park is an infill multi-tenant industrial park that provides easy access to major thoroughfares of I-610 (0.9 Miles) and I-10 (0.5 Miles) by way of Market Street and Mercury Drive.