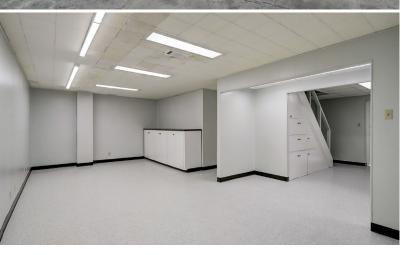

## PROPERTY HIGHLIGHTS:

Building Size: 14,435 SF Doors: [4] Grade-level Eave Height: 19' - 9" Peak Height: 22' - 2"

Additional features include an enclosed, electrified gate with three access points, additional usable yard space, LED warehouse lighting, new roofing, improved fencing and an in-suite office upgrade.