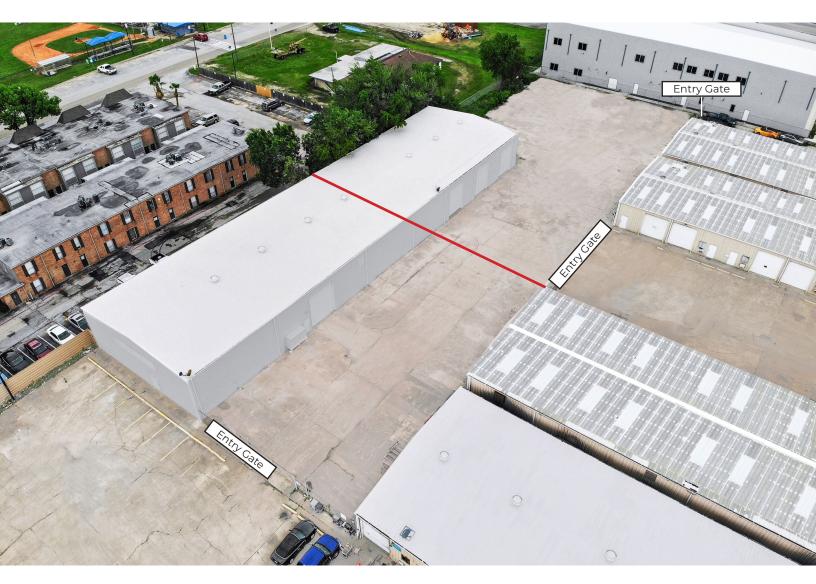

## PROPERTY HIGHLIGHTS:

Building Size: 14,435 SF Doors: [4] Grade-level Eave Height: 19' - 9" Peak Height: 22' - 2"

Additional features include an enclosed, electrified gate with three access points, additional usable yard space, LED warehouse lighting, new roofing, improved fencing and an in-suite office upgrade.

## **DIVISIBILITY OPTION**

7

LEASED BY:

ALPINE PARTNERS

CONTACTS:

DERICK PERKINS derickp@alpinecre.net 432-296-2994 KYLE FISCHER kylef@alpinecre.net 281-627-0834

OWNED & MANAGED BY:

P/GEWOOD