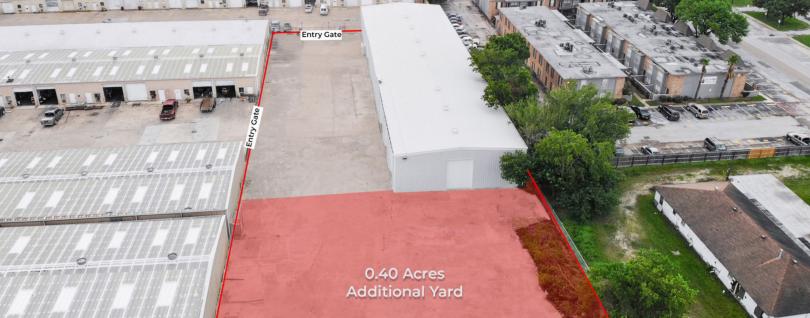

## PROPERTY HIGHLIGHTS:

Building Size: 14,435 SF Doors: [4] Grade-level Eave Height: 19' - 9" Peak Height: 22' - 2"

Additional features include an enclosed, electrified gate with three access points, additional usable yard space, LED warehouse lighting, new roofing, improved fencing and an in-suite office upgrade.