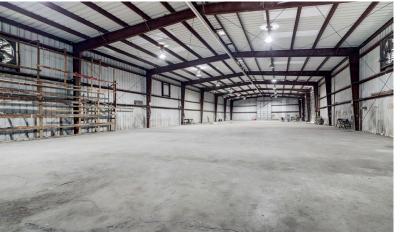

## PROPERTY HIGHLIGHTS:

Building Size: 14,435 SF Doors: [4] Grade-level Eave Height: 19' - 9" Peak Height: 22' - 2"

Additional features include an enclosed, electrified gate with three access points, additional usable yard space, LED warehouse lighting, new roofing, improved fencing and an in-suite office upgrade.