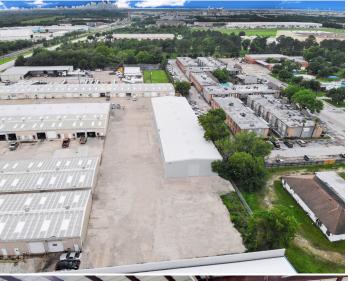

## 10205 MARKET STREET

Market Street Business Park is an infill multi-tenant industrial park that provides easy access to major thoroughfares of I-610 (0.9 Miles) and I-10 (0.5 Miles) by way of Market Street and Mercury Drive.

## PROPERTY HIGHLIGHTS:

Building Size: 14,435 SF Doors: [4] Grade-level Eave Height: 19' - 9" Peak Height: 22' - 2"

Additional features include an enclosed, electrified gate with three access points, additional usable yard space, LED warehouse lighting, new roofing, improved fencing and an in-suite office upgrade.