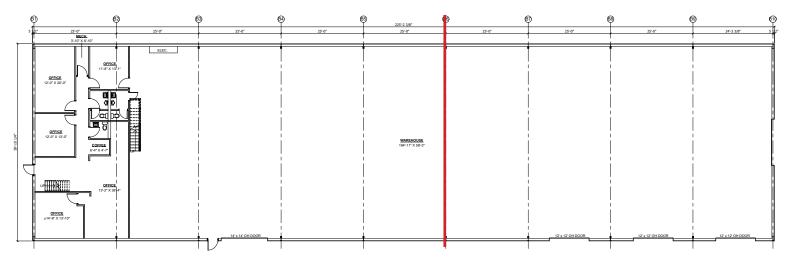

## PROPERTY HIGHLIGHTS:

Building Size: 14,435 SF Doors: [4] Grade-level Eave Height: 19' - 9" Peak Height: 22' - 2"

Additional features include an enclosed, electrified gate with three access points, additional usable yard space, LED warehouse lighting, new roofing, improved fencing and an in-suite office upgrade.

## **DIVISIBILITY OPTION**

7

LEASED BY:

ALPINE PARTNERS

CONTACTS:

DERICK PERKINS derickp@alpinecre.net 432-296-2994 KYLE FISCHER kylef@alpinecre.net 281-627-0834

OWNED & MANAGED BY:

P/GEWOOD