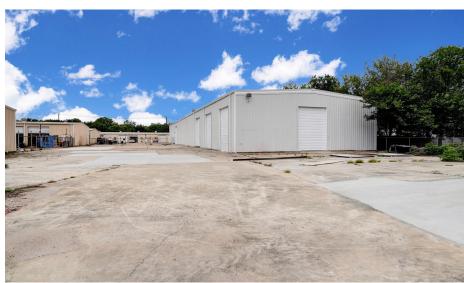

## PROPERTY HIGHLIGHTS:

Building Size: 14,435 SF Doors: [4] Grade-level Eave Height: 19' - 9" Peak Height: 22' - 2"

Additional features include an enclosed, electrified gate with three access points, additional usable yard space, LED warehouse lighting, new roofing, improved fencing and an in-suite office upgrade.