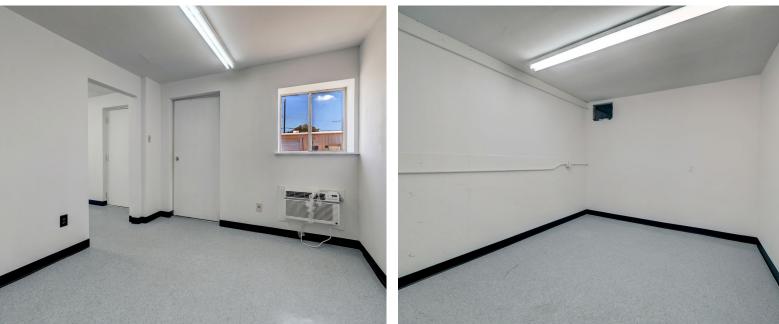

#### TOTAL SF: 3,452 FEATURES:

- Concrete repairs throughout the site
- New roofs installed and roof repairs completed on all six buildings
- New speculative improvements completed in vacancies, including new rollup doors, AC units, lighting, office & restroom finishes and metal framing, throughout the park