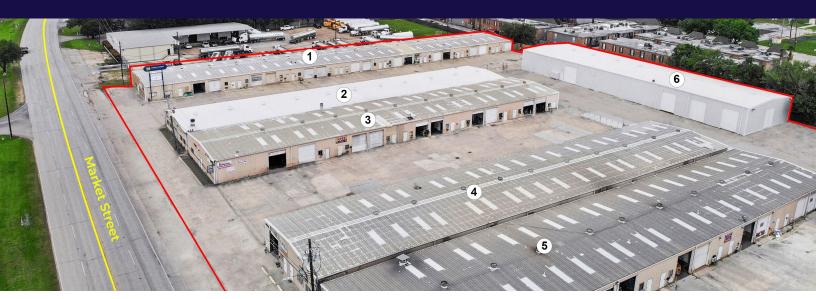

# THE PROPERTY

Market Street Business Park is an infill multi-tenant industrial park offering suites ranging from 600-15,000 SF of space across six buildings. The Park provides easy access to major thoroughfares of I-610 (0.9 Miles) and I-10 (0.5 Miles) by way of Market Street and Mercury Drive.

#### TOTAL SF: 3,452 FEATURES:

- Concrete repairs throughout the site
- New roofs installed and roof repairs completed on all six buildings
- New speculative improvements completed in vacancies, including new rollup doors, AC units, lighting, office & restroom finishes and metal framing, throughout the park