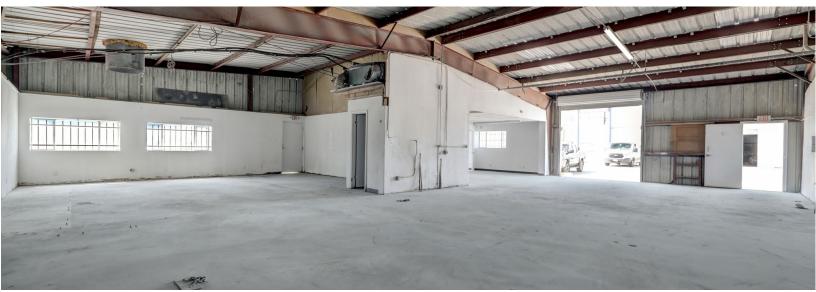

#### TOTAL SF: 3,452 FEATURES:

- Concrete repairs throughout the site
- New roofs installed and roof repairs completed on all six buildings
- New speculative improvements completed in vacancies, including new rollup doors, AC units, lighting, office & restroom finishes and metal framing, throughout the park