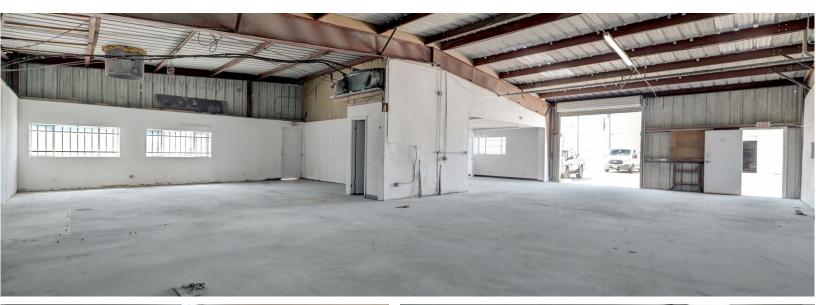

## TOTAL SF: 2,753 FEATURES:

- Concrete repairs throughout the site
- New roofs installed and roof repairs completed on all six buildings
- New speculative improvements completed in vacancies, including new rollup doors, AC units, lighting, office & restroom finishes and metal framing, throughout the park