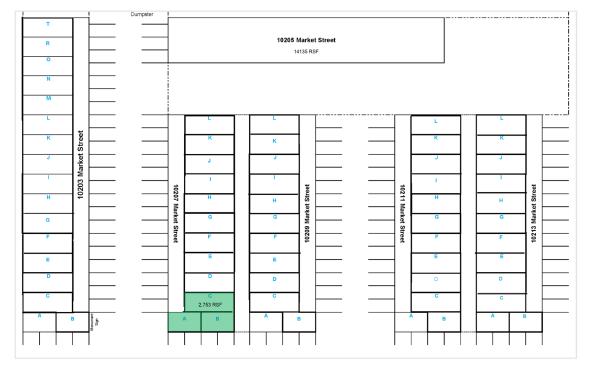

## TOTAL SF: 2,753 FEATURES:

- Concrete repairs throughout the site
- New roofs installed and roof repairs completed on all six buildings
- New speculative improvements completed in vacancies, including new rollup doors, AC units, lighting, office & restroom finishes and metal framing, throughout the park