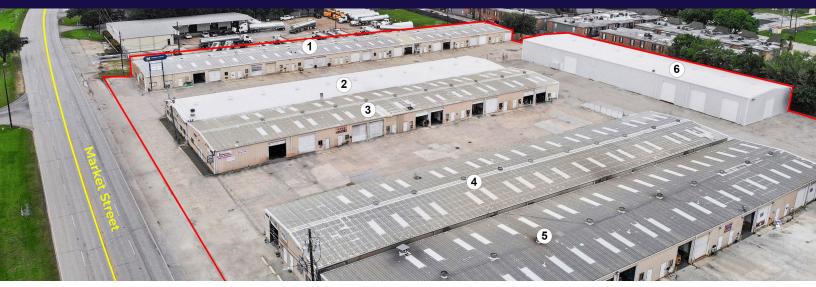

## THE PROPERTY

Market Street Business Park is an infill multi-tenant industrial park offering suites ranging from 600-15,000 SF of space across six buildings. The Park provides easy access to major thoroughfares of I-610 (0.9 Miles) and I-10 (0.5 Miles) by way of Market Street and Mercury Drive.